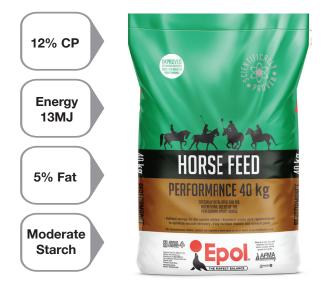

## **ALL SPORTS HORSE PELLETS**

**Epol All Sports Horse Pellets** are uniquely formulated to meet the demands of high-level performance horses across all disciplines. Carefully selected grains together with high fat levels ensure enough energy for intense workloads.

Performance horses in medium-hard work.

- · Optimum protein levels for muscle maintenance and repair.
- Multiple energy sources including starch and fat combine to create a complex energy profile for improved instant energy as well as stamina.
- Includes a yeast culture (saccharomyces cerevisiae) which has been proven to enhance animal performance and aid digestive health.
- Fully fortified with all the essential vitamins and minerals to support overall vitality and well being in the top performance horse.

Roughage should be provided at 1.5% of bodyweight per day. The amount of All Sports Horse Pellets fed will be dependent on each individual but no more than 2.5 kg per meal is recommended.

Available in a 40 kg bag.