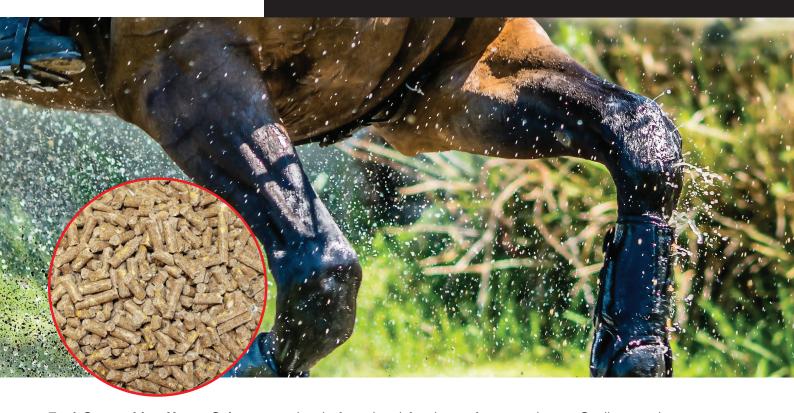

## **COMPETITION HORSE CUBES**

Epol Competition Horse Cubes are uniquely formulated for the performance horse. Quality protein sources are provided to support optimum health and vitality as well as maintaining muscle tone and topline. The Competition Horse Cubes provide a higher level of energy to ensure the demands of the competitive horse are met, allowing for ultimate performance and condition.

Suitable for horses in medium work that need extra energy.

- Full fortified to provide all the daily essentials as well as assisting with recovery and performance.
- Includes a yeast culture (saccharomyces cerevisiae) which has been proven to enhance animal performance and aid digestive health.
- Provides higher starch levels for instant energy.
- Suitable for all types of equestrian disciplines.