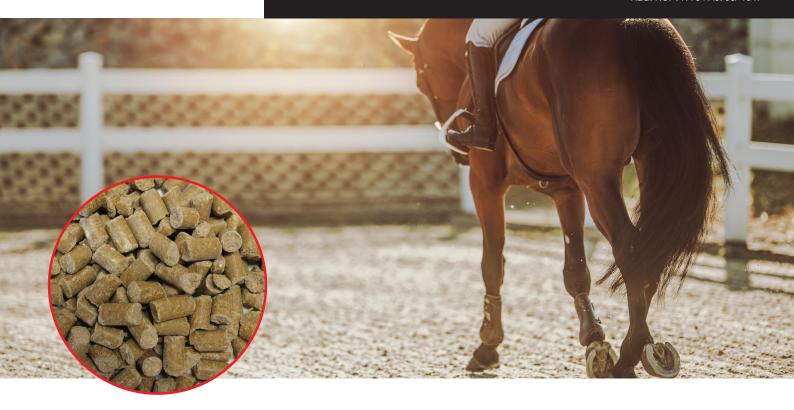

## COOL RIDER CUBES

Epol Cool Rider Cubes are an excellent all-round feed, for horses in light-medium work. It is grain free with reduced starch levels, which is ideal for horses with a sensitivity to grain and it promotes "calm" behaviour which makes it especially appropriate for young inexperienced horses, and mature highly strung horses.

Roughage should be provided at 1.5% of bodyweight per day. The amount of Cool Rider Cube fed will be dependent on each individual but no more than 2.5 kg per meal is recommended.

Available in a 40 kg bag.