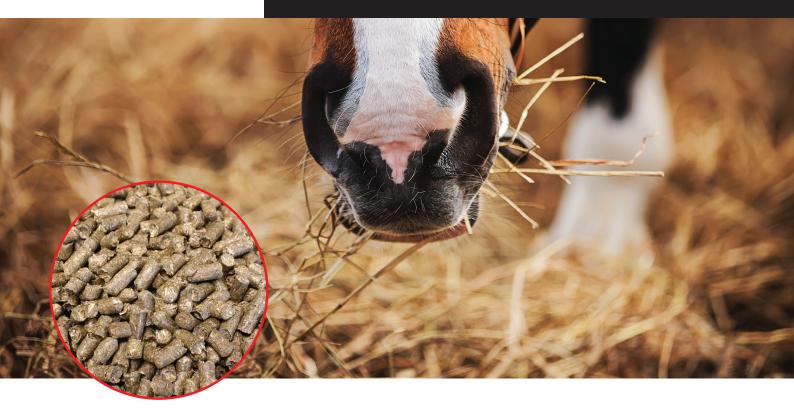

## **ESSENTIAL ROUGHAGE CUBES**

Epol's Essential Roughage Cubes use high quality roughage to produce a product suitable for all types of horses. These high fibre cubes are ideal for stretching available hay in times of hay scarcity or when the quality of available roughage is not desirable, ensuring your horse gets the quality fibre they need to ensure their digestive system functions optimally. These cubes do not contain additional vitamins and minerals making them ideal for use alongside other fully fortified feeds.

Suitable for all types of horses and ponies needing added fibre supplementation.

- Suitable for dentally challenged equines and those not able to consume long stemmed roughage.
- Reduced wastage compared to long stemmed hay.
- Provides a consistent nutrient value compared to hay.
- Can help to reduce dust levels compared to long stemmed hays.

Roughage should be provided at 1.5% of bodyweight per day. The amount of Essential Roughage Cube fed will be dependent on each individual.

Available in a 40 kg bag.

Should be stored in a cool, dry area under roof and out of direct sunlight.