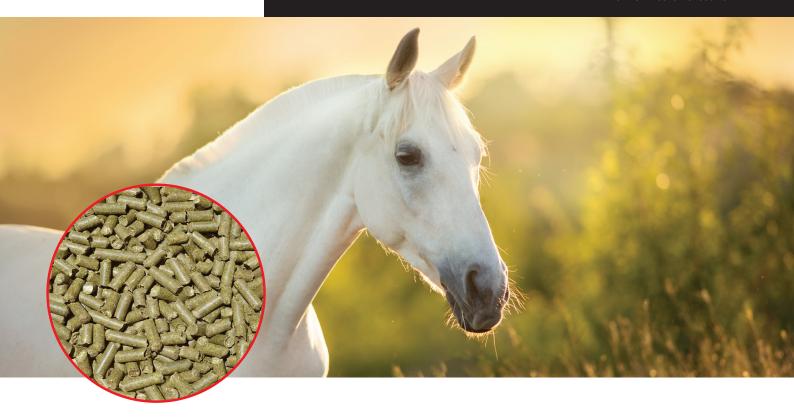

## LUCERNE CUBES REG. NO. V18519 ACT36 / 1947

**Epol Lucerne Cubes** are a high protein, roughage supplement which are consistent in composition and can be used to enhance the diets of all classes of horses.

Suitable for all types of horses and ponies needing additional fibre when lucerne is desired.

- Ideal for stretching available hay in times of hay scarcity or when the quality of available roughage is not desirable.
- Can help to reduce wastage compared to baled lucerne.
- Only A-grade lucerne used.
- No additional vitamins and minerals added making them suitable to use alongside other fully fortified feeds.

Roughage should be provided at 1.5% of bodyweight per day. The amount of Lucerne Cube fed will be dependent on each individual.

Available in a 40 kg bag.

Should be stored in a cool, dry area under roof and out of direct sunlight.