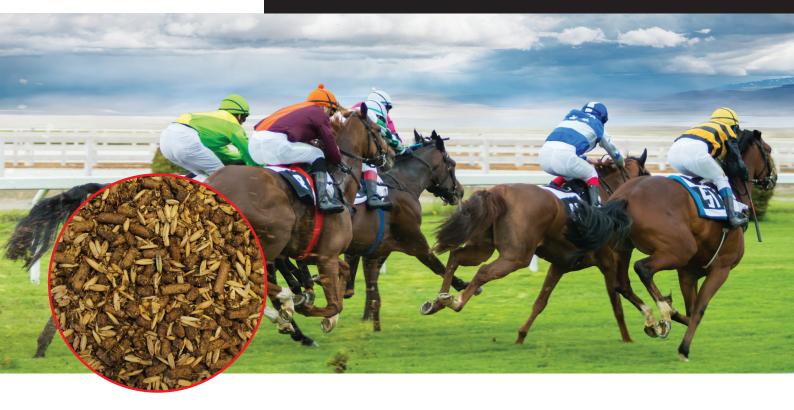

## RACE MUESLI

REG. NO. V3680 ACT36 / 1947

Epol's Race Muesli is a highly palatable, textured feed formulated with the performance horse in mind. High-quality oats combined with additional cereals deliver readily available energy to meet the requirements of intense work.

Suitable for racing and performance horses in medium-intense work.

- Added fat to increase energy density and provide additional stamina.
- High quality fibre sources ensure the ration is highly digestible and delivers slow release energy as well as support a healthy gut function.
- Quality protein sources promote superb muscle tone and function as well as tissue development and repair.
- Oats and maize are combined to create a superior energy profile for the performance athlete.