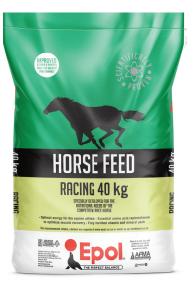

Roughage should be provided at 1.5% of bodyweight per day. The amount of Race Speedmax fed will be dependent on each individual but no more than 2.5 kg per meal is recommended.

Available in a 40kg and 22.5kg bag.