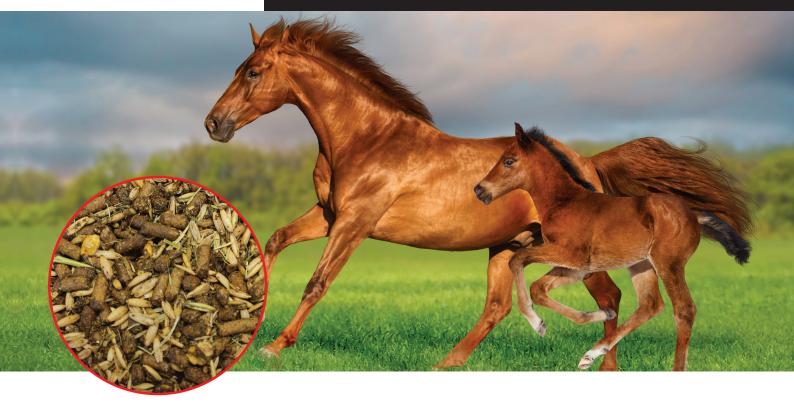

## STUD MUESLI

REG. NO. V23190 ACT36 / 1947

Epol Stud Muesli is a palatable, top quality, nutrient dense all-round mix for pregnant and lactating broodmares, growing foals and young stock, as well as working stallions.

Suitable for "all round" stud applications.

- Scientific formulation ensures optimum nutritional support.
- High quality protein with key essential amino acids to aid in fetal bone, muscle and tissue development.
- Adequate energy provided for growth and for sufficient milk production.
- Vit E is provided to assist in passive transfer of antibodies to foals via the colostrum, and boost fertility in mares.