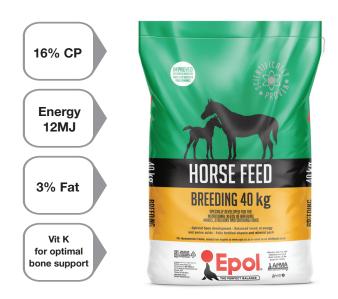

## **VERRING PELLETS** REG. NO. V7098 Act36/1947

**Epol Yearling Pellets** is made up of a blend of balanced energy sources together with a high level of quality protein which ensures stable skeletal development and muscle growth as well as consistent daily weight gain in foals and young stock.

Roughage should be provided at 1.5% of bodyweight per day. The amount of Yearling Pellets fed will be dependent on each individual but no more than 2.5 kg per meal is recommended.

Available in a 40 kg bag.