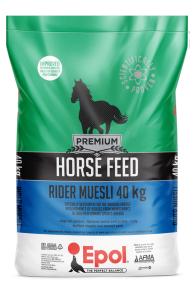

## RIDER MUESLI

REG. NO. V23191ACT36 / 1947

Epol Rider Muesli is a textured muesli feed, formulated with the working sport horse in mind. The Rider Muesli provides sustained energy by combining energy sources, including fibres, fats, and the highest quality cereal grains to ensure a horse's demands can be met at all work intensities.

Roughage should be provided at 1.5% of bodyweight per day. The amount of Rider Muesli needed will be dependent on each individual but no more than 2.5 kg per meal is recommended.

Available in a 40 kg bag.