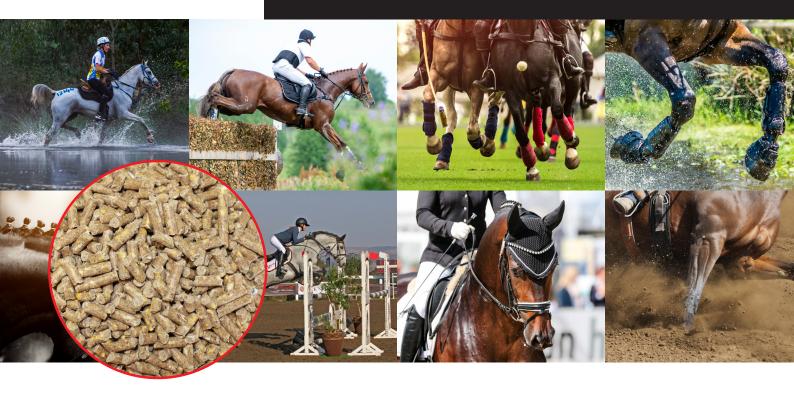

## **ALL SPORTS HORSE PELLETS**

Epol All Sports Horse Pellets are uniquely formulated to meet the demands of high-level performance horses across all disciplines. Carefully selected grains together with high fat levels ensure enough energy for intense workloads.

Performance horses in medium-hard work.

- Optimum protein levels for muscle maintenance and repair.
- Multiple energy sources including starch and fat combine to create a complex energy profile for improved instant energy as well as stamina.
- Includes a yeast culture (saccharomyces cerevisiae) which has been proven to enhance animal performance and aid digestive health.
- Fully fortified with all the essential vitamins and minerals to support overall vitality and well being in the top performance horse.