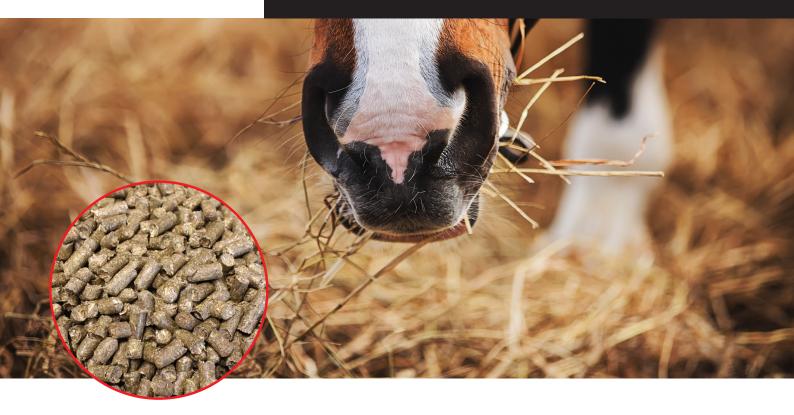

## **ESSENTIAL ROUGHAGE CUBES**

Epol's Essential Roughage Cubes use high quality roughage to produce a product suitable for all types of horses. These high fibre cubes are ideal for stretching available hay in times of hay scarcity or when the quality of available roughage is not desirable, ensuring your horse gets the quality fibre they need to ensure their digestive system functions optimally. These cubes do not contain additional vitamins and minerals making them ideal for use alongside other fully fortified feeds.

Suitable for all types of horses and ponies needing added fibre supplementation.

- Suitable for dentally challenged equines and those not able to consume long stemmed roughage.
- Reduced wastage compared to long stemmed hay.
- Provides a consistent nutrient value compared to hay.
- Can help to reduce dust levels compared to long stemmed hays.