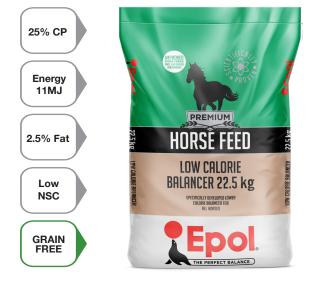

## LOW CALORIE BALANCER

**Epol Low Calorie Balancer** is a nutrient-dense supplement, containing all a horse or pony needs for health and well-being, without the calories associated with a traditional concentrate. This Low Calorie Balancer complements diets consisting of roughage and pasture only, as well as those being fed lower than recommended levels of concentrate, and hence receive a reduced intake of essential nutrients.

Suitable for all types of horses and ponies needing a calorie-controlled diet.

- · Low in starch with a reduced molasses content.
- Quality protein sources supply essential amino acids to assist in maintaining muscle, other tissues and hooves.
- Ideal for those receiving restricted grazing (and/or soaked forage) but still requiring a balanced diet.
- Includes a yeast culture (saccharomyces cerevisiae) which has been proven to enhance animal performance and aid digestive health.

Roughage should be provided at 1.5% of bodyweight per day. The amount of Low Calorie Balancer fed will be dependent on each individual.

Available in a 22.5 kg bag.

Should be stored in a cool, dry area under roof and out of direct sunlight.