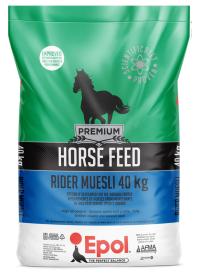

## RIDER MUESLI

REG. NO. V23191ACT36 / 1947

Epol Rider Muesli is a textured muesli feed, formulated with the working sport horse in mind. The Rider Muesli provides sustained energy by combining energy sources, including fibres, fats, and the highest quality cereal grains to ensure a horse's demands can be met at all work intensities.

Roughage should be provided at 1.5% of bodyweight per day. The amount of Rider Muesli needed will be dependent on each individual but no more than 2.5 kg per meal is recommended.

Available in a 40 kg bag.