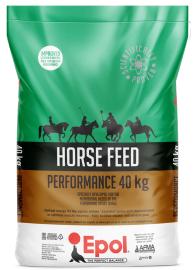

Roughage should be provided at 1.5% of bodyweight per day. The amount of All Sports Horse Pellets fed will be dependent on each individual but no more than 2.5 kg per meal is recommended.

Available in a 40 kg bag.