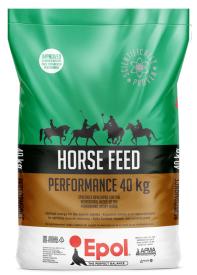

## **COMPETITION HORSE CUBES**

Epol Competition Horse Cubes are uniquely formulated for the performance horse. Quality protein sources are provided to support optimum health and vitality as well as maintaining muscle tone and topline. The Competition Horse Cubes provide a higher level of energy to ensure the demands of the competitive horse are met, allowing for ultimate performance and condition.

Roughage should be provided at 1.5% of bodyweight per day. The amount of Competition Horse Cubes fed will be dependent on each individual.

Available in a 40 kg bag.

Should be stored in a cool, dry area under roof and out of direct sunlight.