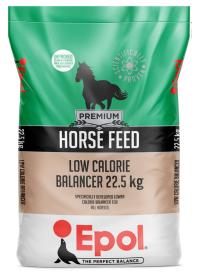

## LOW CALORIE BALANCER

Epol Low Calorie Balancer is a nutrient-dense supplement, containing all a horse or pony needs for health and well-being, without the calories associated with a traditional concentrate. This Low Calorie Balancer complements diets consisting of roughage and pasture only, as well as those being fed lower than recommended levels of concentrate, and hence receive a reduced intake of essential nutrients.

Suitable for all types of horses and ponies needing a calorie-controlled diet.

- Low in starch with a reduced molasses content.
- Quality protein sources supply essential amino acids to assist in maintaining muscle, other tissues and hooves.
- Ideal for those receiving restricted grazing (and/or soaked forage) but still requiring a balanced diet.
- Includes a yeast culture (saccharomyces cerevisiae) which has been proven to enhance animal performance and aid digestive health.

Roughage should be provided at 1.5% of bodyweight per day. The amount of Low Calorie Balancer fed will be dependent on each individual.

Available in a 22.5 kg bag.

Should be stored in a cool, dry area under roof and out of direct sunlight.

## FOR SPECIALIST FEEDING ADVICE CONTACT:

Debbie Dick: 076 755 5164 | debbie.dick@rclfoods.com

25% CP

Energy 11MJ

2.5% Fat

Low **NSC** 

GRAIN