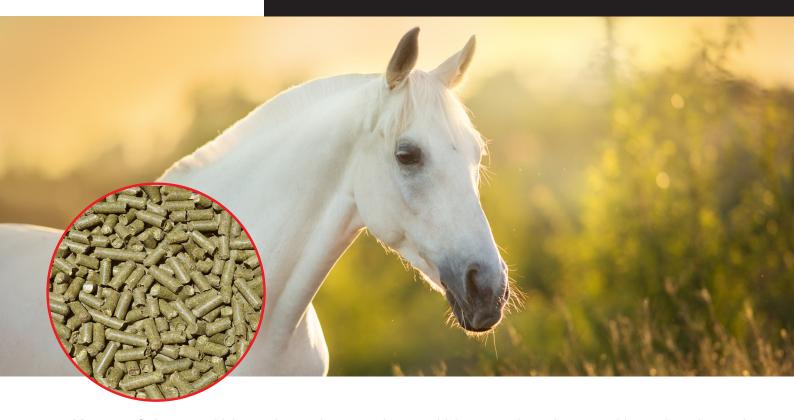

## LUCERNE CUBES

Epol Lucerne Cubes are a high protein, roughage supplement which are consistent in composition and can be used to enhance the diets of all classes of horses.

Suitable for all types of horses and ponies needing additional fibre when lucerne is desired.

Roughage should be provided at 1.5% of bodyweight per day. The amount of Lucerne Cube fed will be dependent on each individual.

Available in a 40 kg bag.

Should be stored in a cool, dry area under roof and out of direct sunlight.