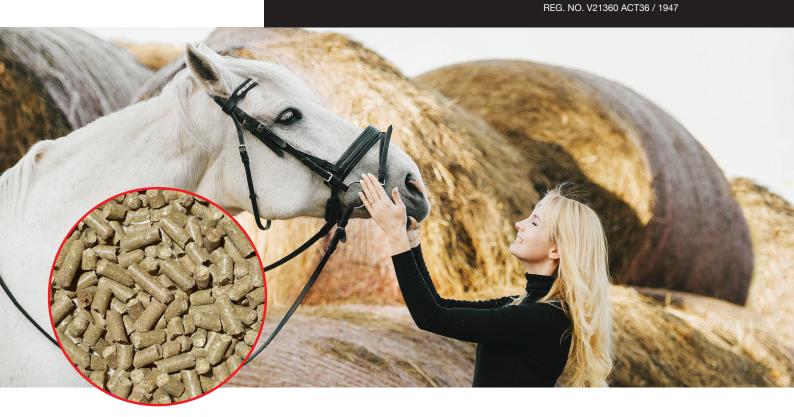

## NICE 'N EASY

**Epol Nice 'n Easy** is an ideal choice of feed for good doers, horses needing a higher fibre diet or for those not needing a traditional concentrate but still wanting something in their feed bowls.

Suitable for horses and ponies in maintenance-light work.

- All round application for any size yard.
- Fully fortified for optimum nutrition.
- Includes a yeast culture (saccharomyces cerevisiae) which has been proven to enhance animal performance and aid digestive health.
- High quality fibres added for enhanced digestive function.