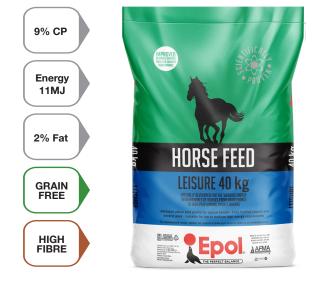

Roughage should be provided at 1.5% of bodyweight per day. The amount of Nice 'n Easy fed will be dependent on each individual but no more than 2.5 kg per meal is recommended.

Available in a 40 kg bag.