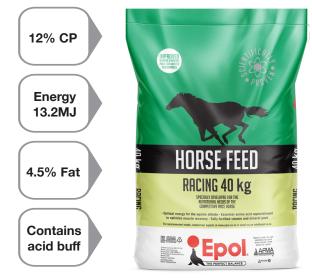

Roughage should be provided at 1.5% of bodyweight per day. The amount of Race Speedmax fed will be dependent on each individual but no more than 2.5 kg per meal is recommended.

Available in a 40kg and 22.5kg bag.